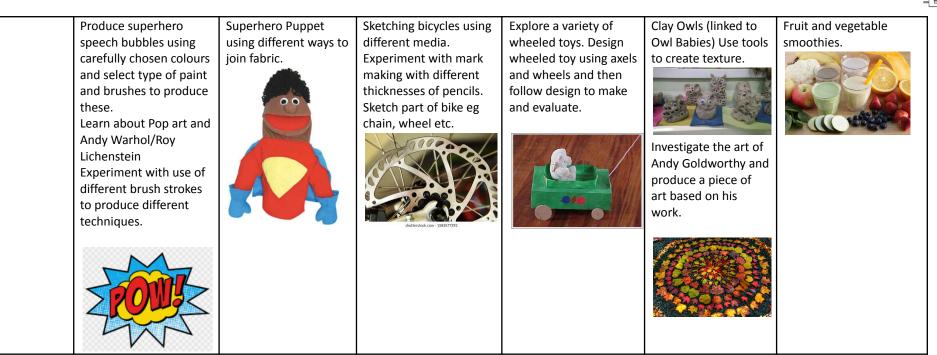

## Year B Medium Term Plan Art and Design YEAR 1

|                        | Calling All Heroes                                                                                                                                                                                                                                                                                                                  |                                                                                                                                                                                                                                                                                                                                                                                    | Around the World in 80 Days                                                                                                                                                                                                                                    |                                                                                                                                                                                                                                                                                                                                                                                                                                                                                                                                                                                                                                                                                                                          | Into the Woods                                                                                                                                                                                                                                                                                |                                                                                                                                                                                                                                                                                                                                                                                                                                                                                         |
|------------------------|-------------------------------------------------------------------------------------------------------------------------------------------------------------------------------------------------------------------------------------------------------------------------------------------------------------------------------------|------------------------------------------------------------------------------------------------------------------------------------------------------------------------------------------------------------------------------------------------------------------------------------------------------------------------------------------------------------------------------------|----------------------------------------------------------------------------------------------------------------------------------------------------------------------------------------------------------------------------------------------------------------|--------------------------------------------------------------------------------------------------------------------------------------------------------------------------------------------------------------------------------------------------------------------------------------------------------------------------------------------------------------------------------------------------------------------------------------------------------------------------------------------------------------------------------------------------------------------------------------------------------------------------------------------------------------------------------------------------------------------------|-----------------------------------------------------------------------------------------------------------------------------------------------------------------------------------------------------------------------------------------------------------------------------------------------|-----------------------------------------------------------------------------------------------------------------------------------------------------------------------------------------------------------------------------------------------------------------------------------------------------------------------------------------------------------------------------------------------------------------------------------------------------------------------------------------|
|                        | Autumn 1                                                                                                                                                                                                                                                                                                                            | Autumn 2                                                                                                                                                                                                                                                                                                                                                                           | Spring 1                                                                                                                                                                                                                                                       | Spring 2                                                                                                                                                                                                                                                                                                                                                                                                                                                                                                                                                                                                                                                                                                                 | Summer 1                                                                                                                                                                                                                                                                                      | Summer 2                                                                                                                                                                                                                                                                                                                                                                                                                                                                                |
| Skills to be<br>taught | Use a variety of tools and<br>techniques including the<br>use of different brush sizes<br>and types.<br>• Mix and match colours to<br>artefacts and objects.<br>• Work on different scales.<br>• Mix secondary colours<br>and shades<br>• using different types of<br>paint.<br>• Create different textures<br>e.g. use of sawdust. | Using a template to<br>create a design for a<br>puppet<br>Cutting fabric neatly<br>with scissors<br>• Using joining<br>methods to decorate a<br>puppet<br>• Sequencing steps for<br>construction<br>Reflecting on a<br>finished product,<br>explaining likes and<br>dislikes<br>• Learning different<br>ways in which to join<br>fabrics together:<br>pinning, stapling,<br>gluing | Use a variety of tools, inc.<br>pencils, rubbers, crayons,<br>pastels, felt tips, charcoal,<br>ballpoints, chalk and other<br>dry media.<br>• Use a sketchbook to<br>gather and collect<br>artwork.<br>• Begin to explore the use<br>of line, shape and colour | <ul> <li>Identifying what<br/>mechanism makes a toy<br/>or vehicle roll forwards</li> <li>Learning that for a<br/>wheel to move it must be<br/>attached to an axle</li> <li>Testing a finished<br/>product, seeing whether<br/>it moves as planned and if<br/>not, explaining why and<br/>how it can be fixed</li> <li>Testing mechanisms,<br/>identifying what stops<br/>wheels from turning,<br/>knowing</li> <li>that a wheel needs an<br/>axle in order to move</li> <li>Adapting mechanisms</li> <li>Designing a vehicle that<br/>includes wheels, axles<br/>and axle holders, which<br/>will allow the wheels to<br/>move</li> <li>Creating clearly labelled<br/>drawings which illustrate<br/>movement</li> </ul> | Manipulate clay in a<br>variety of ways, e.g.<br>rolling, kneading and<br>shaping.<br>• Explore sculpture with a<br>range of malleable<br>media, especially clay.<br>• Experiment with,<br>construct and join<br>recycled, natural and<br>man-made materials.<br>• Explore shape and<br>form. | Chopping fruit and<br>vegetables safely to<br>make a smoothie<br>Identifying if a food is<br>a fruit or a vegetable<br>Learning where and<br>how fruits and<br>vegetables grow<br>Tasting and evaluating<br>different food<br>combinations<br>Describing<br>appearance, smell and<br>taste<br>Suggesting<br>information to be<br>included on packaging<br>Understanding the<br>difference between<br>fruits and vegetables<br>Describing and<br>grouping fruits by<br>texture and taste |
| Final pieces           | Art-Painting                                                                                                                                                                                                                                                                                                                        | DT-Textiles<br>Design and make a                                                                                                                                                                                                                                                                                                                                                   | Art- Drawing                                                                                                                                                                                                                                                   | DT-Mechanisms<br>Axels and wheels                                                                                                                                                                                                                                                                                                                                                                                                                                                                                                                                                                                                                                                                                        | Art- 3D/sculpture                                                                                                                                                                                                                                                                             | DT-food and Nutrition                                                                                                                                                                                                                                                                                                                                                                                                                                                                   |